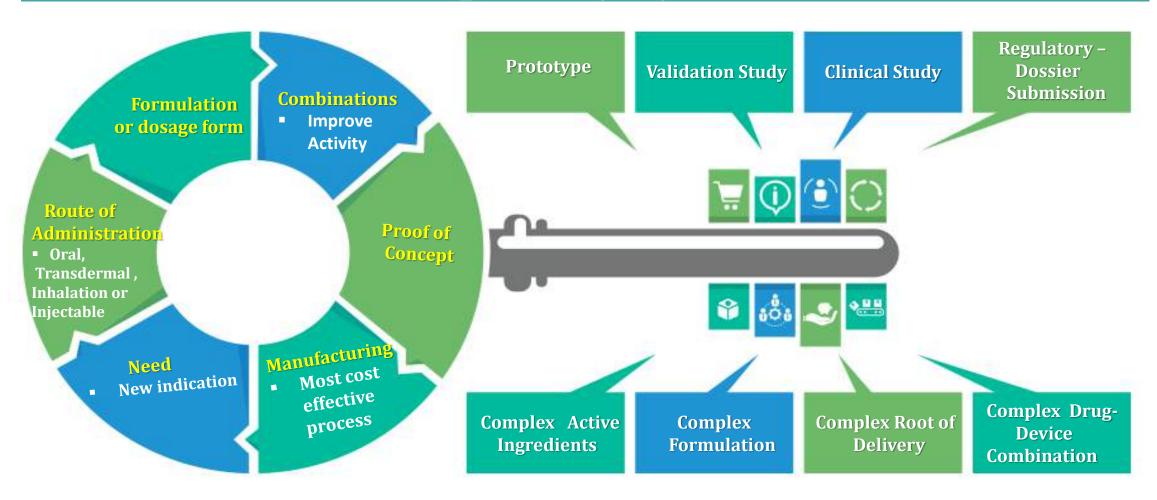

# **Unmet needs- Therapeutic Solution**

### **Platform Technology**

- Effective Delivery Designing Model concept to reduce toxicity, & improve delivery
- Lymphatic Transport System Delivery by pass first phase metabolism.
- Preservative Free
- Improving Solubility & Bioavailability for Class II & IV category technology.
- Control Release using trigger such as time, pH
  ,temp & moisture to deliver actives more specific
  profiles, such as pulsatile and delayed release
- Improving delivery of sensory, taste & colour substance.