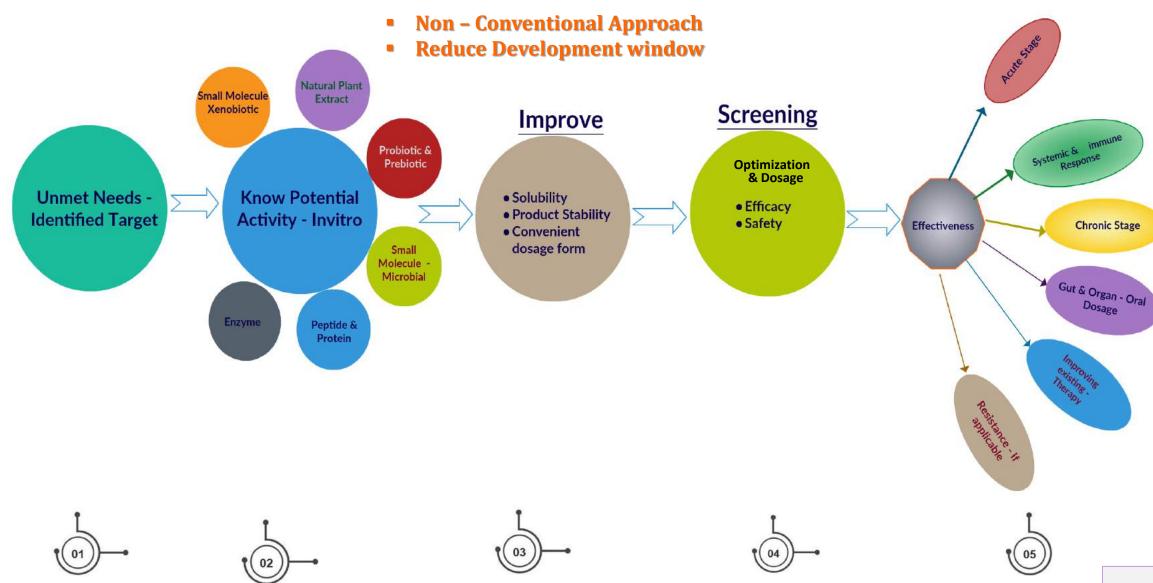

# **Unmet needs- Therapeutic Solution**

### **Platform Technology**

- Effective Delivery Designing Model concept to reduce toxicity, & improve delivery
- Lymphatic Transport System Delivery by pass first phase metabolism.
- Preservative Free
- Improving Solubility & Bioavailability for Class II & IV category technology.
- Control Release using trigger such as time, pH
  ,temp & moisture to deliver actives more specific
  profiles, such as pulsatile and delayed release
- Improving delivery of sensory, taste & colour substance.